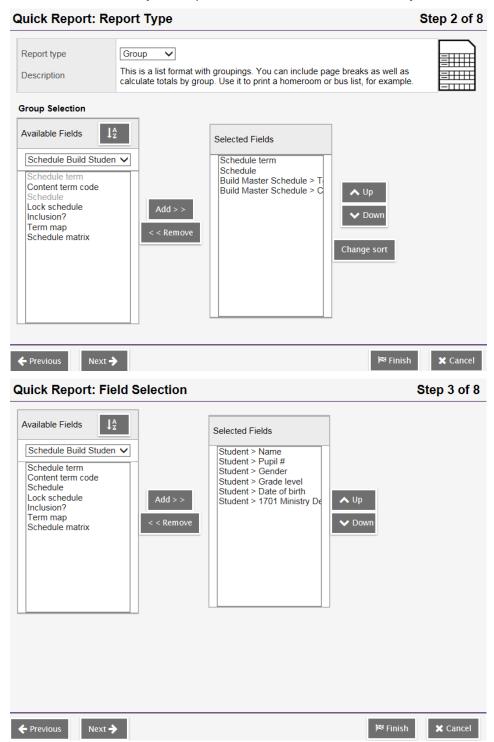

## **Class Lists with Designation**

We built the following Quick Report to of class lists with designations which tallies at the bottom:

#### Build View > Workspace top tab > Schedules side tab > Reports > Quick Report