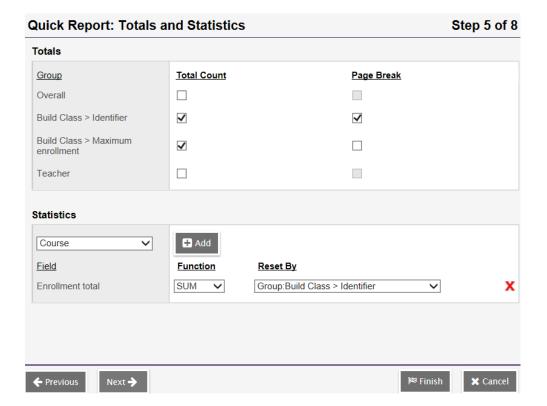

## **Combined Class Totals Quick Report**

Build view > Workspace top tab > Master side tab > Sections sub side tab

We built the following Query to call up only sections that are combined (note: this field of Build Class>Identifier can also be brought into a field set to easily see which sections are combined in the Master Schedule)

And then this Quick Report displays the combined totals of each of the combined sections:

Build View > Workspace top tab > Master side tab > Sections sub side tab > filter: SD36 Sections Combined > Reports > Quick Reports

# SD36 Combined Class Totals 07/04/2017

| BuildClass > II | BuildClass > ID: AFT11/1202; BuildClass > Max: 30; Teacher: |         |                 |                     |                    |      |                   |       |
|-----------------|-------------------------------------------------------------|---------|-----------------|---------------------|--------------------|------|-------------------|-------|
| Course          | SecNo                                                       | Teacher | BuildClass > ID | ScheduleTerm > Code | Description        | Term | PrimaryRoom > Num | Total |
| MAF11S-02       | 02                                                          |         | AFT11/1202      | S2                  | ART FOUNDATIONS 11 | S2   | 101               | 15    |
| MAF12S-01       | 01                                                          |         | AFT11/1202      | S2                  | ART FOUNDATIONS 12 | S2   | 101               | 15    |