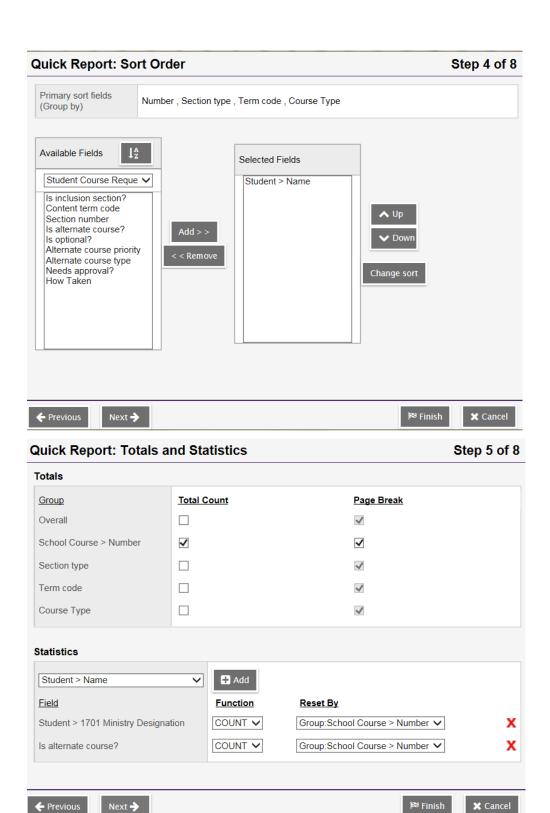

We built the following quick report for Course Requests by Course with Designation which tallies the designation information at the bottom of each course request list:

#### Build View > Global top tab > Requests side tab > Reports > Quick Report