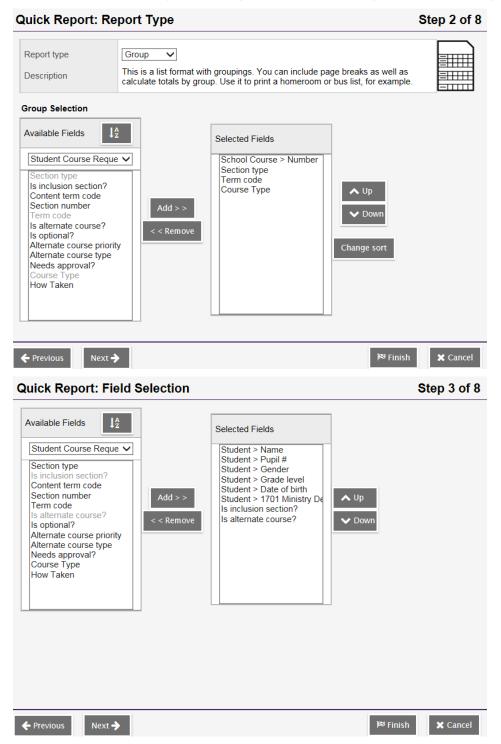

We built the following quick report for Course Requests by Course with Designation which tallies the designation information at the bottom of each course request list:

#### Build View > Global top tab > Requests side tab > Reports > Quick Report