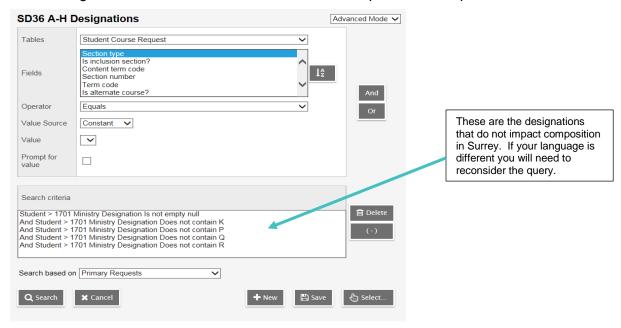

## **Course Requests for Designated Students**

Build View > Global top tab > Requests side tab

We created a field set that included the 1701 Ministry Designation field on this screen.

We also built a query (saved as a filter) that is used to call up all course requests for students with a designation of A-H so that we are able to mass update their requests to 'inclusion':