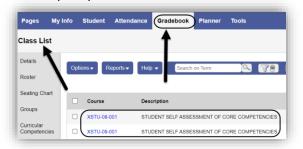

#### Reports:

Student Missing Self Assessment
Document report can be used to
identify students without a submitted
file. This report can be found in the
following areas in MyEd:

- Student TT>Reports>Students
   Missing Self Assessment Document
- Gradebook TT>Reports>Students Missing Self Assessment Document
- 3. Gradebook TT>Scores ST>Reports
- 4. >Students Missing Self Assessment Document