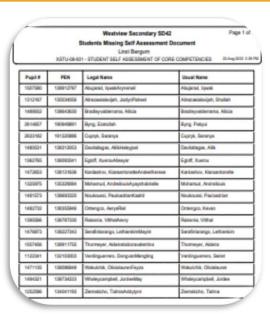

#### Reports:

Student Missing Self Assessment
Document report can be used to
identify students without a submitted
file. This report can be found in the
following areas in MyEd:

- Student TT>Reports>Students
   Missing Self Assessment Document
- Gradebook TT>Reports>Students Missing Self Assessment Document
- 3. Gradebook TT>Scores ST>Reports
- 4. >Students Missing Self Assessment Document